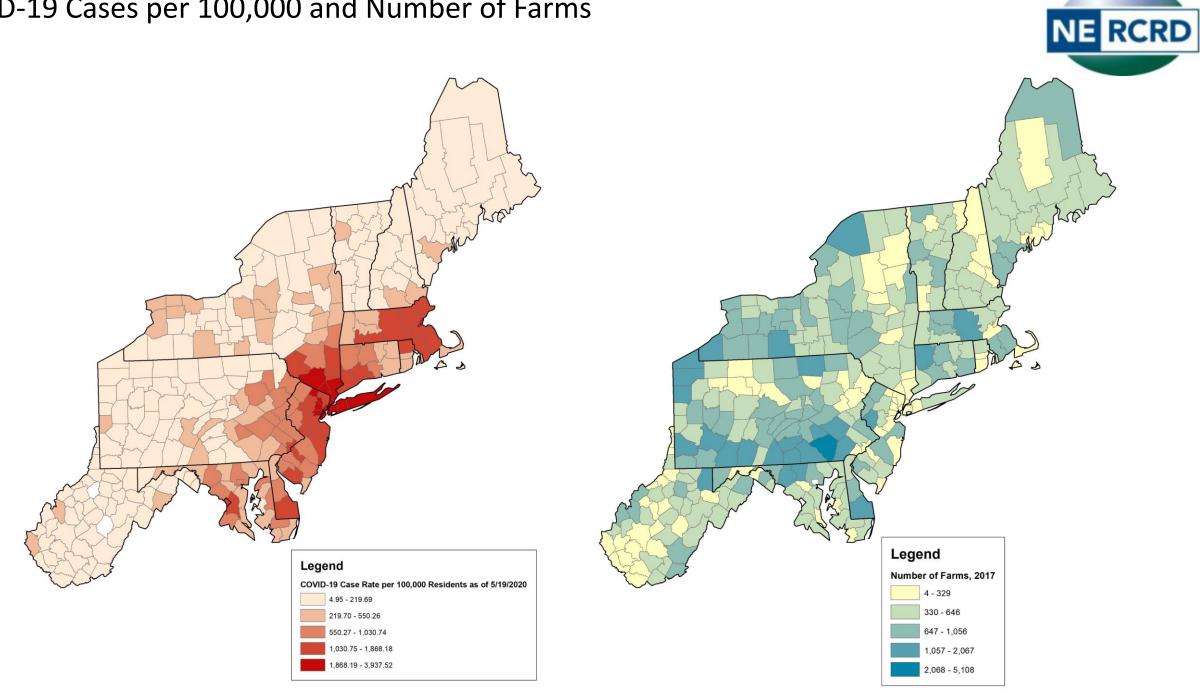

#### COVID-19 Cases per 100,000 and Number of Farms

County-level COVID-19 Case Rates and Number of Farms with Agritourism (left) and Direct to Consumer Sales (right)

County-level COVID-19 Case Rates and Number of Animal (except Poultry) NE RCRD Slaughtering Establishments (left) and Employees (right) COVID-19 Case Rate per 100,000 Residents as of 5/19/2020