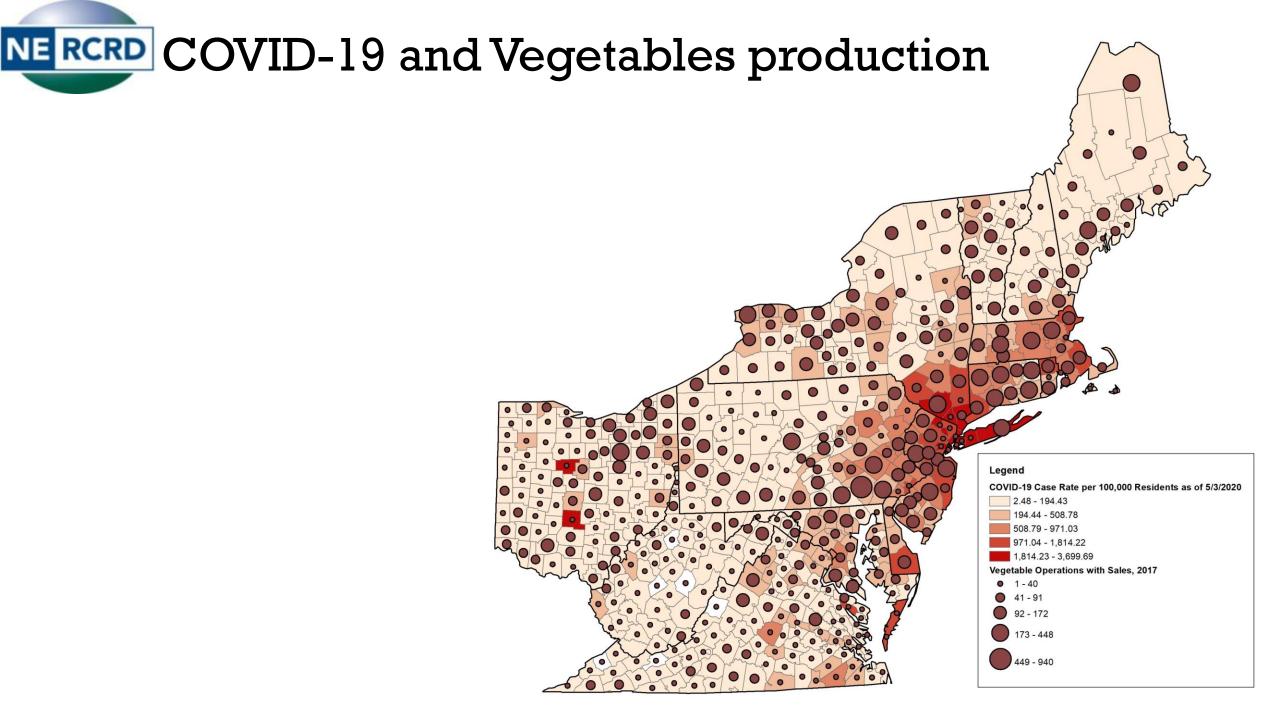

#### COVID-19 Cases per 100,000 and Number of Farms

County-level COVID-19 Case Rates and Number of Farms with Agritourism (left) and Direct to Consumer Sales (right)

County-level COVID-19 Case Rates and Number of Animal (except Poultry) NE RCRD Slaughtering Establishments (left) and Employees (right) COVID-19 Case Rate per 100,000 Residents as of 5/19/2020