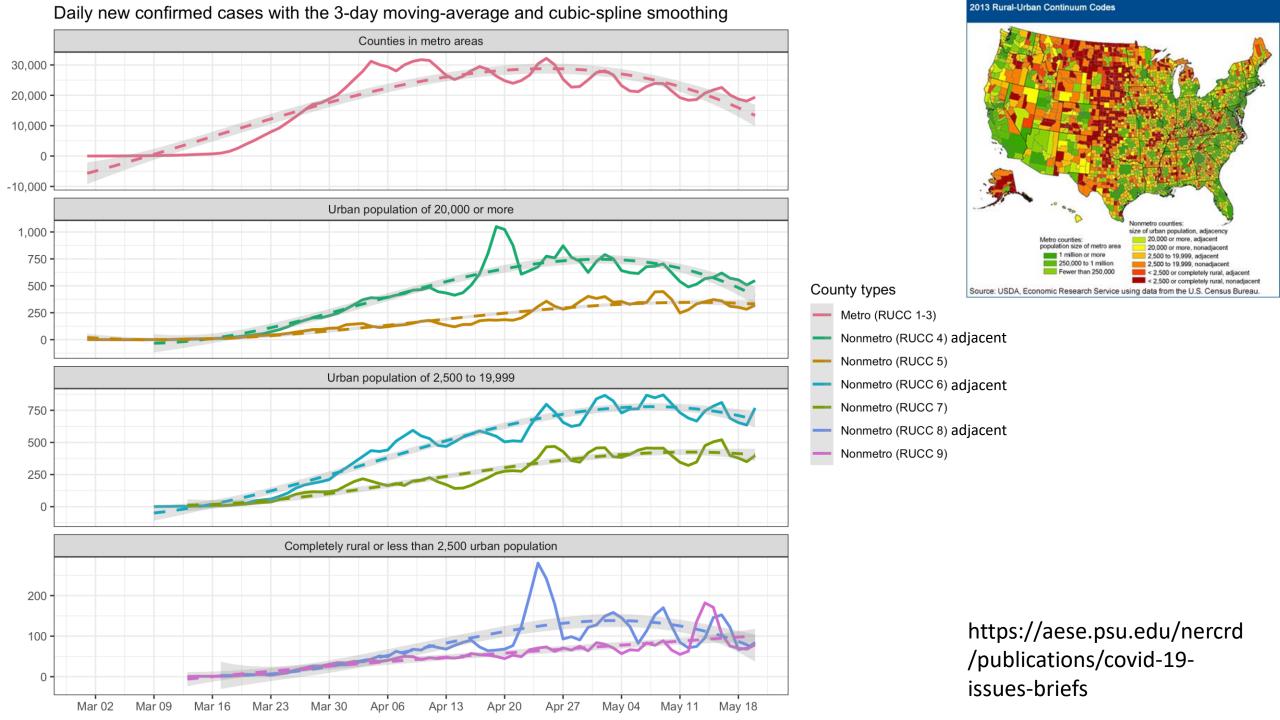

### Outline

- Trends in cases and fatalities by rural/urban status
- Short term economic fallout
- Agriculture and food processing
- NERCRD and RRDC Resources