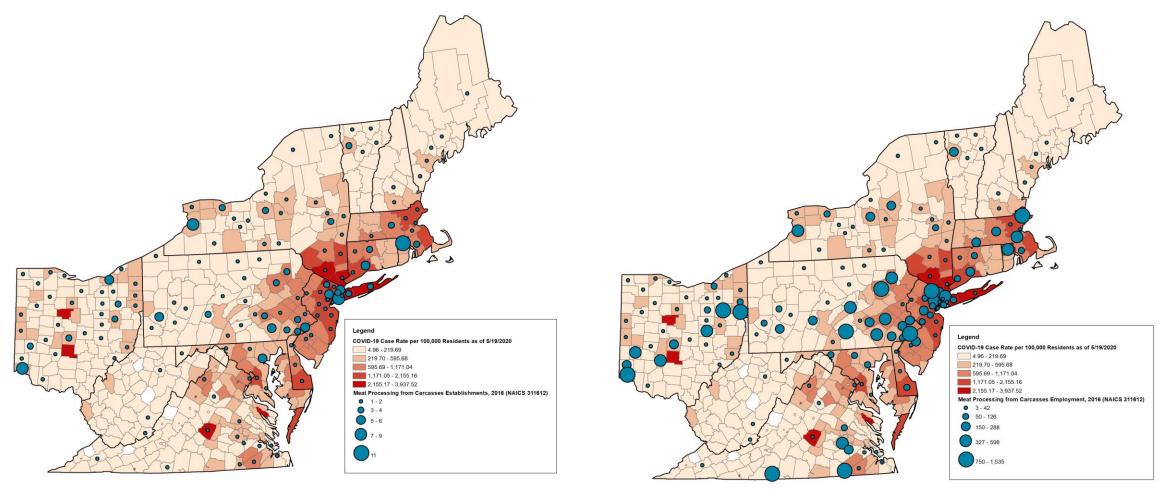

#### COVID-19 Cases per 100,000 and Number of Farms

County-level COVID-19 Case Rates and Number of Farms with Agritourism (left) and Direct to Consumer Sales (right)

County-level COVID-19 Case Rates and Number of Animal (except Poultry) NE RCRD Slaughtering Establishments (left) and Employees (right) COVID-19 Case Rate per 100,000 Residents as of 5/19/2020

4.96 - 219.69 219.70 - 595.68 595.69 - 1,171.04

Many small establishments with few employees in the New York City area

595.69 - 1,171.04

County-level COVID-19 Case Rates and Number of Meat Processing from Carcasses Establishments (left) and Employees (right)

A few large establishments with many employees in the New York City area