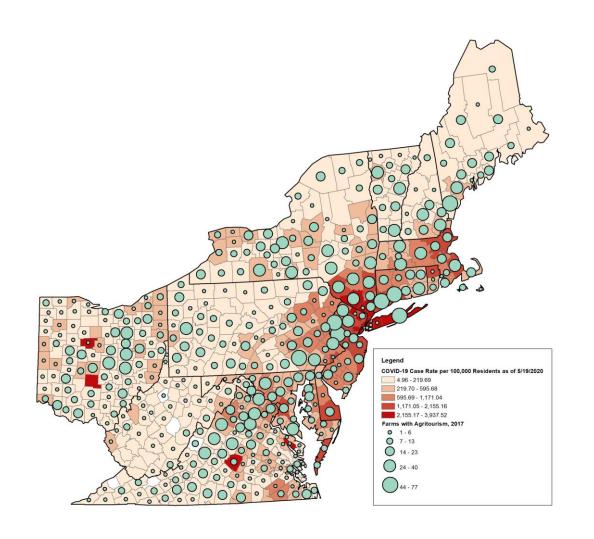

#### COVID-19 Cases per 100,000 and Number of Farms

County-level COVID-19 Case Rates and Number of Farms with Agritourism (left) and Direct to Consumer Sales (right)

County-level COVID-19 Case Rates and Number of Animal (except Poultry) NE RCRD Slaughtering Establishments (left) and Employees (right) COVID-19 Case Rate per 100,000 Residents as of 5/19/2020