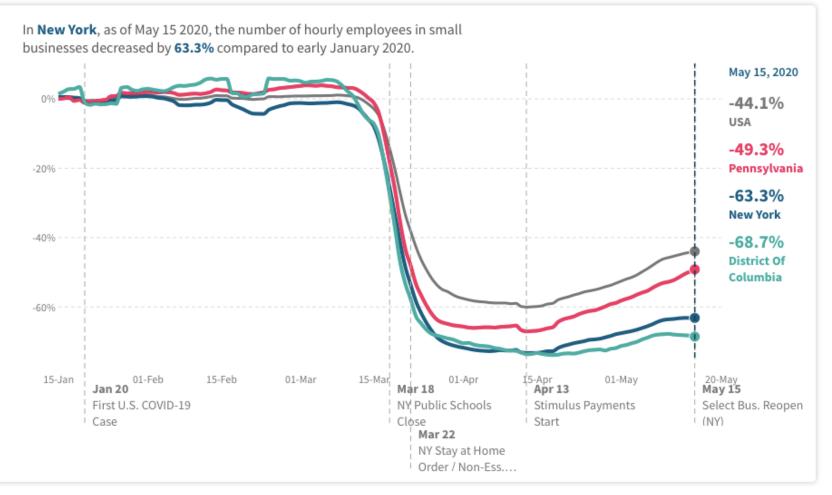

#### Initial change in consumer spending, COVID-19 pandemic

#### https://tracktherecovery.org

view: National States Counties Metros 
☐ show all states ✓ show key dates

Why the devastating Impacts on farming...

NERCRD COVID-19
Issues Brief No. 2020-9,
May 1, 2020
S.J. Goetz, C. Schmidt,
L. Chase and J.
Kolodinsky