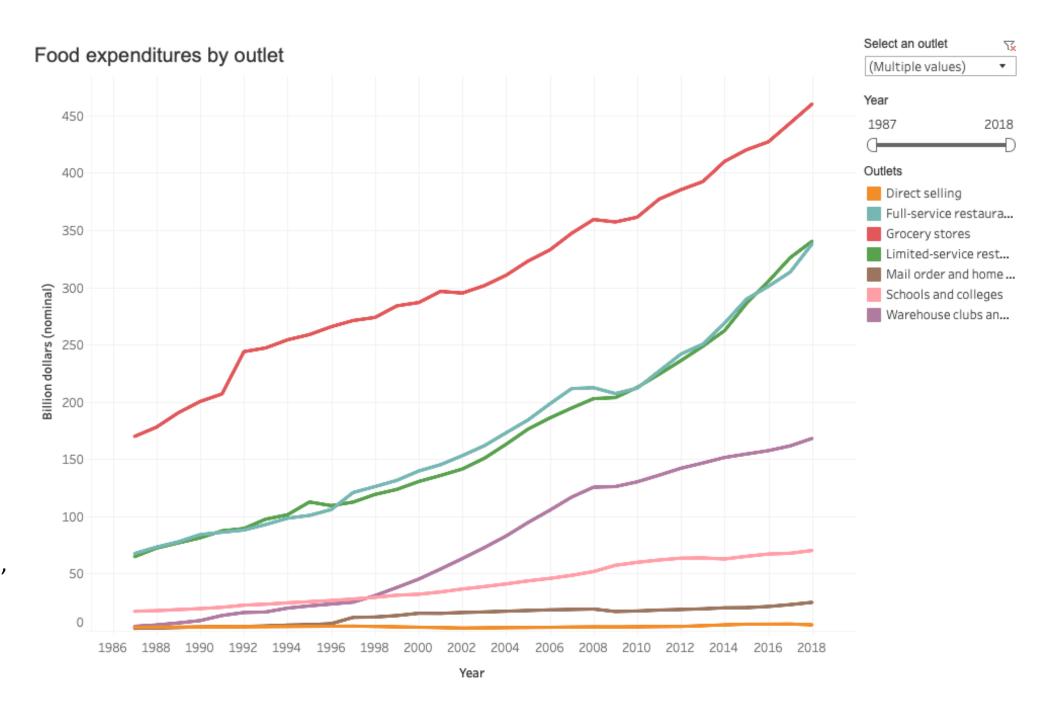

Pandemicrelated changing consumer search terms: food

NERCRD COVID-19 Issues Brief No. 2020-7 Claudia Schmidt, Stephan J. Goetz, Sarah J. Rocker, Zheng Tian