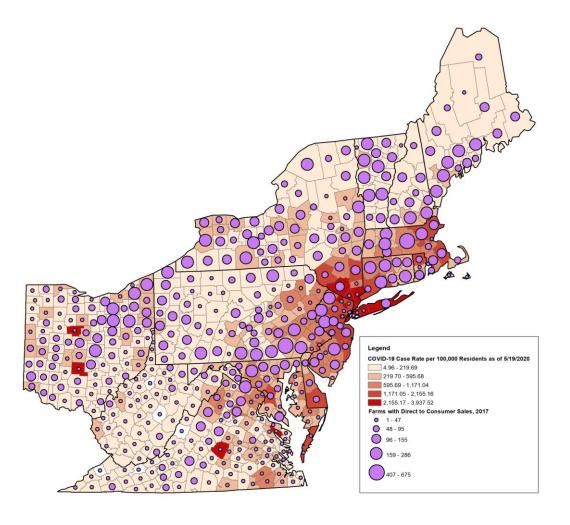

#### COVID-19 Cases per 100,000 and Number of Farms

County-level COVID-19 Case Rates and Number of Farms with Agritourism (left) and Direct to Consumer Sales (right)

County-level COVID-19 Case Rates and Number of Animal (except Poultry) NE RCRD Slaughtering Establishments (left) and Employees (right) COVID-19 Case Rate per 100,000 Residents as of 5/19/2020